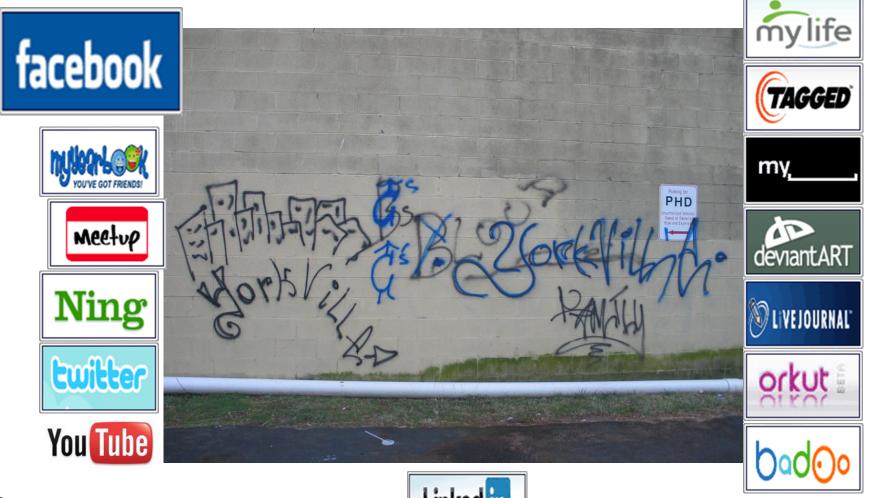

# Scouting: Social Media

| Why social media?                                                                                | How do they use it?                                                                      |
|--------------------------------------------------------------------------------------------------|------------------------------------------------------------------------------------------|
| <ul> <li>Impersonal</li> <li>Ability to gather<br/>intelligence</li> <li>Numbers game</li> </ul> | <ul> <li>Fake accounts</li> <li>Mass messages</li> <li>Intelligence gathering</li> </ul> |
| <ul> <li>Plausible deniability</li> <li>Linkedin</li> </ul>                                      |                                                                                          |

### Gang Graffiti: Yorkville Crips (YVC)

### Graffiti Traditional vs. Electronic