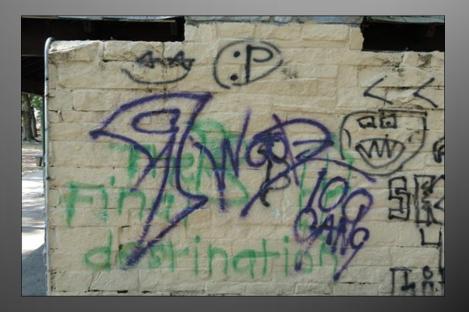

### Gang Graffiti: Yorkville Crips (YVC)

### Graffiti Traditional vs. Electronic