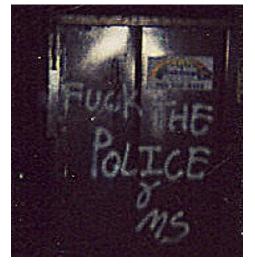

### Gang Graffiti: Yorkville Crips (YVC)

### Graffiti Traditional vs. Electronic