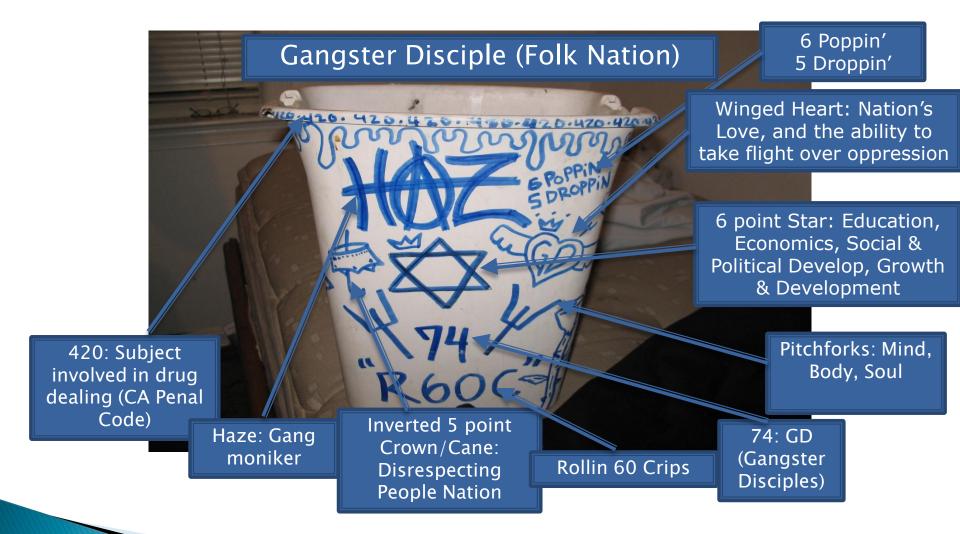

### Gang Graffiti: Yorkville Crips (YVC)

## Everything means something

### Tattoos