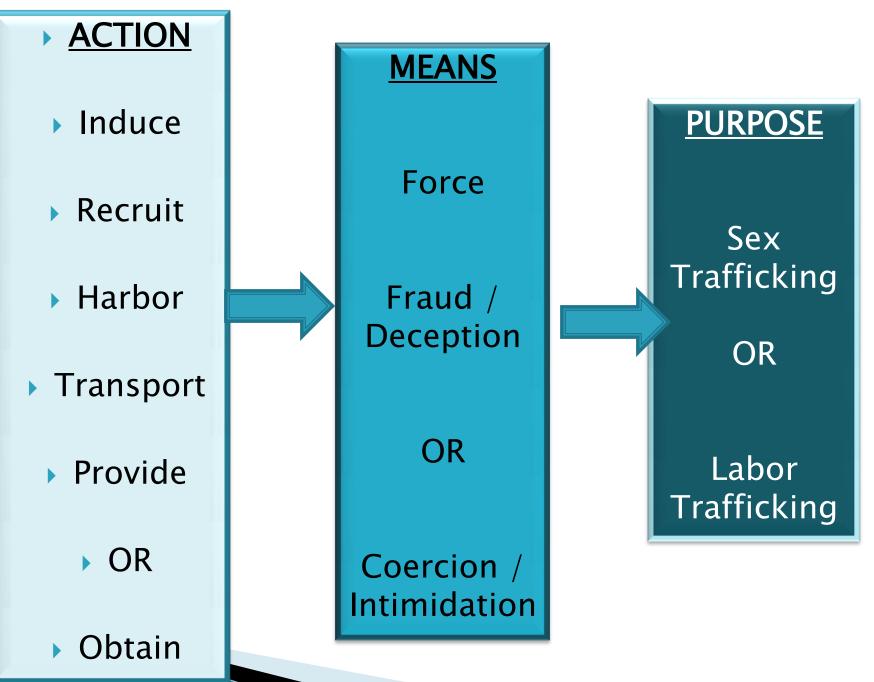

#### Crime against Person

Consent: Involuntary due to force, fraud, or coercion

Action: Induce, recruit, harbor, transport, provide, or obtain *(Transportation is not required)* 

Control: Ongoing (Exploiting for Profit)