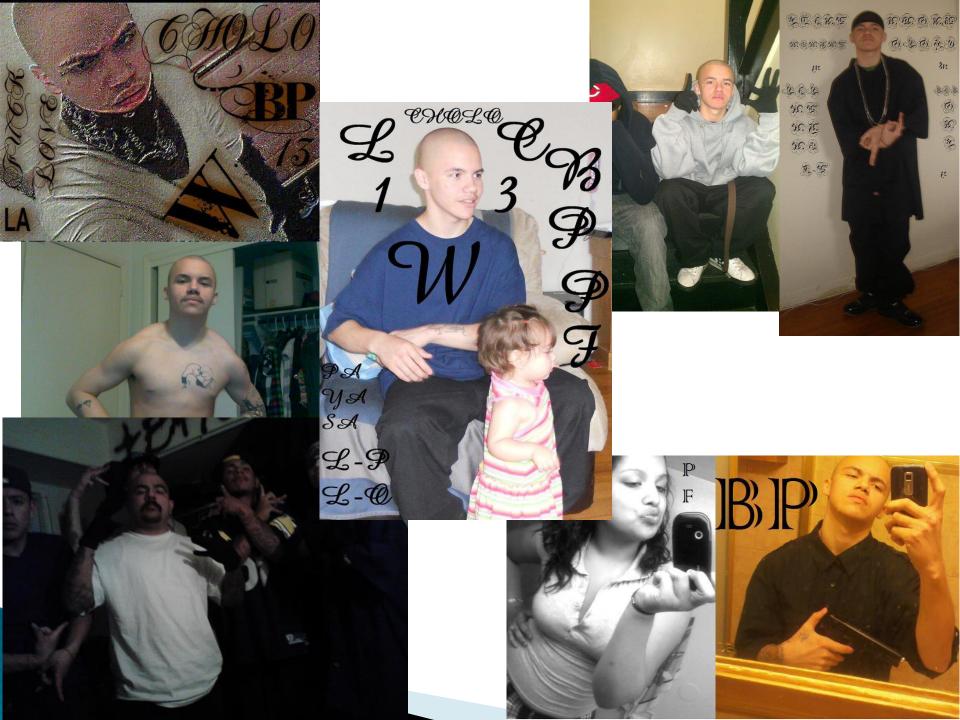

o drugs and alcohol
- Create a sense of family
  - Identity
  - Encourage success
  - Show pride

Clip of "Keep It Gangsta Crip Walk Dance:"

https://www.youtube.com/watch ?v=plkR5oqZXnY YouTube video clip of Serena Williams dancing the "Crip Walk" after her victory in the 2012 London Olympics. The video lengthen the time of the actual dance and set it to music.

To access the clip click this link:

https://www.youtube.com/watch?v=CeWrrsdgEul

# **Evolution** of a Gang

### • First Signs:

- Increase in petty crime (specific time and dates)
- Juvenile delinquency
- Individuals merging and identifying themselves as a group

### Reason:

- Seeking identity ("family")
- Lack of support structure



### Gang Graffiti: Yorkville Crips (YVC)









### Graffiti Traditional vs. Electronic











# Gang Clothing Attire







## Everything means something



### Tattoos











#### Escalation of Violence:

School yard fights



#### Reason:

- Need to share their identity with the community
- False understanding of power and respect

## **Gang** Mentality

- Power and Respect
- Territorial
   Dominance
- Paranoia about Law Enforcement
- Blood in, Blood out

#### Gang over All



### Culture of Violence: As Promulgated by Society

- Movies
- ► TV
- Video Games
- Schools
- Neighborhoods





False sense of Power and Respect
Arrogance / Egos

### Pack mentality enables the violence

## Why people joins Gangs?

- Fun and excitement
- Peer pressure
- Financial gain/drugs
- Social status (girls)
- Protection
- Family tradition
- Lack of understanding of what a gang is
- Seeking