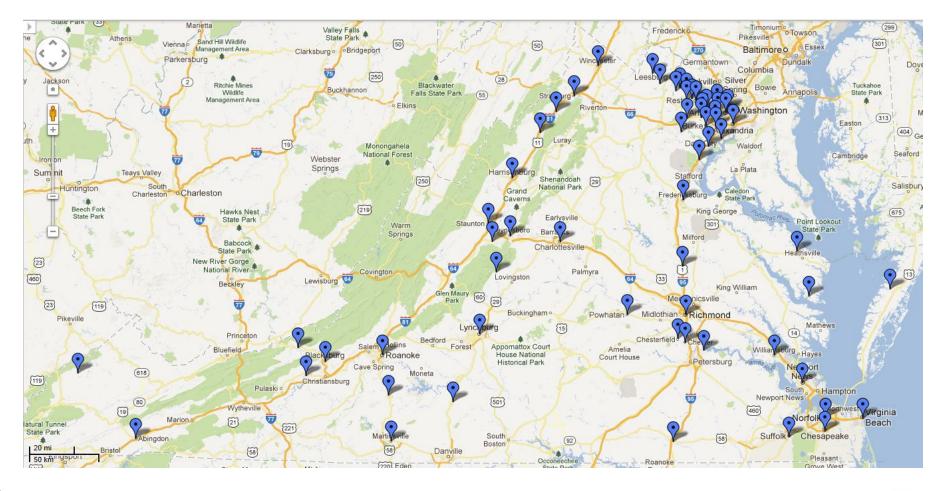

aud, or coercion

Action: Induce, recruit, harbor, transport, provide, or obtain *(Transportation is not required)* 

Control: Ongoing (Exploiting for Profit)



### Most Common Myth or Misconception Human Trafficking Does Not Happen In My Jurisdiction

#### Fairfax County Second Wealthiest In Nation

Ý 🖸 💱

Patch | Posted: 09/20/2012 1:38 pm EDT Updated: 09/20/2012 1:38 pm EDT

Like f 7 people like this. Sign Up to see what your friends like.



### Most Common Myth or Misconception

Video clip of ABC Channel 7 News Reporter Pamela Brown with her I-Team Investigation into Child Sex Trafficking

To view, click the following link: <u>http://www.wjla.com/articles/2012/11/gang-</u> <u>sex-trafficking-a-growing-trend-in-northern-</u> <u>virginia-82169.html</u>

# 2012 Virginia Call Locations





### The past two years in the Eastern District of Virginia ...

- 21 cases, 38 defendants, at least 37 juvenile victims of sex trafficking, more than 260 adult victims of sex trafficking and 2 cases of labor trafficking
- 8 of the cases involved gang-controlled sex trafficking with 12 total defendants and at least 27 juvenile victims
- 10 of the cases involved some form of sex trafficking or interstate prostitution
- 8 of the cases involved trafficking "related" prosecutions where sex trafficking was not directly charged but the conduct had a demonstrated or plausible connection to commercial sex (usually involving adults)

# Commercial Sexual Exploitation of Children in the US



### Findings:

- Approximate number of victims
  - 100,000 U.S. children
- Average age:
  - 12–14
- Vulner