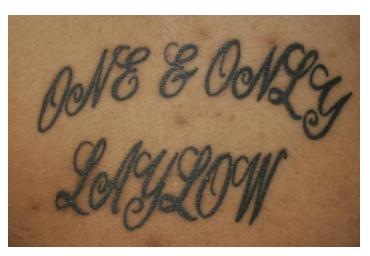

### Tattoos

### Manipulation: Gang Controlled – Indoctrination

- Gang Lifestyle
  - Handshakes
  - Tattoos
  - Clothing
  - Secret language
  - Secret dances
- Access to drugs and alcohol
- Create a sense of family
  - Identity
  - Encourage success
  - Show pride