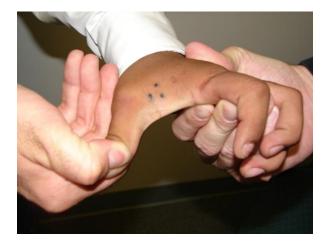

### Manipulation: Gang Controlled – Indoctrination

- Gang Lifestyle
  - Handshakes
  - Tattoos
  - Clothing
  - Secret language
  - Secret dances
- Access to drugs and alcohol
- Create a sense of family
  - Identity
  - Encourage success
  - Show pride