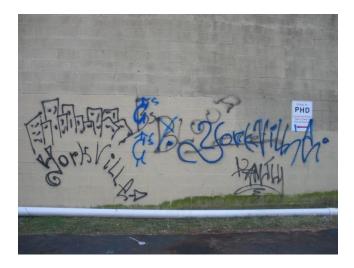

### Gang Graffiti: Yorkville Crips (YVC)

### Graffiti Traditional vs. Electronic